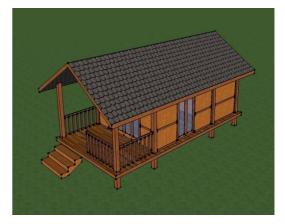

## #MH1-LOTUS COTTAGE

Ideal for CRZ, forests and farmland areas where our wooden cottages merge seamlessly into the natural surroundings.

Prices starting at Rs. 6.70 Lakhs<sup>1</sup>

Our signature range of cottages has been exquisitely handcrafted using traditional woodworking techniques. Our designs bring out the beauty of wood as a building material. A combination of traditional carpentry skills and modern techniques, our cottages are designed for easy assembly and dismantling. Our professional installation team will assemble your cottage in a matter of days.

### The Cottage includes<sup>2</sup>:

- A covered Verandah, Room and Bathroom;
- Overall size of 6.66m. length x 3.56m. width (21.85ft. length x 11.68ft. width); Area 23.70 square meters/ 255 square feet;
- Prefabricated and modular hardwood structural elements for columns, beams and joists:
- Precast RCC shoes at base of columns; 0
- 0 Standard stilt height of 600mm from ground level;
- Wooden wall panels with sub-frame; 0
- Wooden rafters with galvalume roofing and insulation; 0
- Interior wall and ceiling finish with matting; 0
- Wooden doors and windows including hardware; 0
- Prefab stairs, Prefab railing;
- Hand polished exterior finish 0
- Pest control, wood protection and anti-termite treatment.