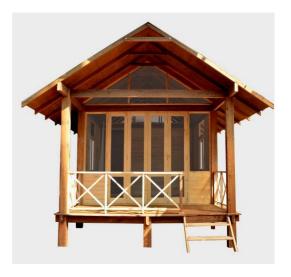

## #MH1-LOTUS COTTAGE

Ideal for CRZ, forests and farmland areas where our wooden cottages merge seamlessly into the natural surroundings.

Prices starting at Rs. 6.70 Lakhs<sup>1</sup>

Our signature range of cottages has been exquisitely handcrafted using traditional woodworking techniques. Our designs bring out the beauty of wood as a building material. A combination of traditional carpentry skills and modern techniques, our cottages are designed for easy assembly and dismantling. Our professional installation team will assemble your cottage in a matter of days.

### The Cottage includes<sup>2</sup>:

- A covered Verandah, Room and Bathroom;
- Overall size of 6.66m. length x 3.56m. width (21.85ft. length x 11.68ft. width); Area 23.70 square meters/ 255 square feet;
- Prefabricated and modular hardwood structural elements for columns, beams and joists:
- Precast RCC shoes at base of columns; 0
- 0 Standard stilt height of 600mm from ground level;
- Wooden wall panels with sub-frame; 0
- Wooden rafters with galvalume roofing and insulation; 0
- Interior wall and ceiling finish with matting; 0
- Wooden doors and windows including hardware; 0
- Prefab stairs, Prefab railing;
- Hand polished exterior finish 0
- Pest control, wood protection and anti-termite treatment.