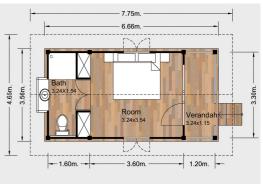

### The Cottage includes<sup>2</sup>:

- A covered Verandah, Room and Bathroom;
- Overall size of 6.66m. length x 3.56m. width (21.85ft. length x 11.68ft. width); Area 23.70 square meters/ 255 square feet;
- Prefabricated and modular hardwood structural elements for columns, beams and joists:
- Precast RCC shoes at base of columns; 0
- 0 Standard stilt height of 600mm from ground level;
- Wooden wall panels with sub-frame; 0
- Wooden rafters with galvalume roofing and insulation; 0
- Interior wall and ceiling finish with matting; 0
- Wooden doors and windows including hardware; 0
- Prefab stairs, Prefab railing;
- Hand polished exterior finish 0
- Pest control, wood protection and anti-termite treatment.